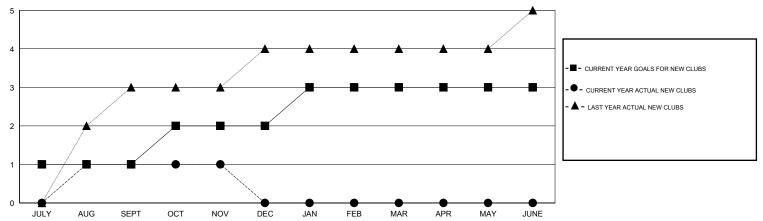

#### GOALS AND ACTUAL NEW CLUBS CUMULATIVE

## LOCATION INDIA

GMT CA 6

| Clubs                 |                  |           |                  |                  | Members               |                    |                                     |                    |                  |
|-----------------------|------------------|-----------|------------------|------------------|-----------------------|--------------------|-------------------------------------|--------------------|------------------|
| RESULTS FOR 2016-2017 |                  |           |                  |                  | RESULTS FOR 2016-2017 |                    |                                     |                    |                  |
| QUARTER               | NEW CLUB<br>GOAL | NEW CLUBS | DROPPED<br>CLUBS | NET<br>GAIN/LOSS | QUARTER               | NEW MEMBER<br>GOAL | CHARTER AND<br>NEW MEMBERS<br>ADDED | DROPPED<br>MEMBERS | NET<br>GAIN/LOSS |
| JULY/AUG/SEPT         | 1                | 1         | 2                | -1               | JULY/AUG/SEPT         | 205                | 242                                 | 108                | 134              |
| OCT/NOV/DEC           | 1                | 0         | 0                | 0                | OCT/NOV/DEC           | 50                 | 19                                  | 19                 | 0                |
| JAN/FEB/MAR           | 1                | 0         | 0                | 0                | JAN/FEB/MAR           | 55                 | 0                                   | 0                  | 0                |
| APR/MAY/JUNE          | 0                | 0         | 0                | 0                | APR/MAY/JUNE          | -70                | 0                                   | 0                  | 0                |