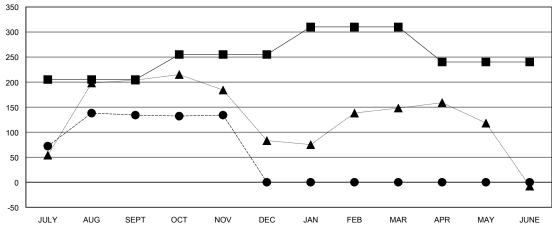

## GOALS AND ACTUAL MEMBERS CUMULATIVE

| -■-  | CURRENT YEAR GOALS FOR NEW |
|------|----------------------------|
| MEMB | EDS.                       |

CURRENT YEAR ACTUAL MEMBERS

- ▲ - LAST YEAR ACTUAL MEMBERS

## LOCATION INDIA

GMT CA 6

| Clubs                 |                  |           |                  |                  | Members               |                    |                                     |                    |                  |
|-----------------------|------------------|-----------|------------------|------------------|-----------------------|--------------------|-------------------------------------|--------------------|------------------|
| RESULTS FOR 2016-2017 |                  |           |                  |                  | RESULTS FOR 2016-2017 |                    |                                     |                    |                  |
| QUARTER               | NEW CLUB<br>GOAL | NEW CLUBS | DROPPED<br>CLUBS | NET<br>GAIN/LOSS | QUARTER               | NEW MEMBER<br>GOAL | CHARTER AND<br>NEW MEMBERS<br>ADDED | DROPPED<br>MEMBERS | NET<br>GAIN/LOSS |
| JULY/AUG/SEPT         | 1                | 1         | 2                | -1               | JULY/AUG/SEPT         | 205                | 242                                 | 108                | 134              |
| OCT/NOV/DEC           | 1                | 0         | 0                | 0                | OCT/NOV/DEC           | 50                 | 19                                  | 19                 | 0                |
| JAN/FEB/MAR           | 1                | 0         | 0                | 0                | JAN/FEB/MAR           | 55                 | 0                                   | 0                  | 0                |
| APR/MAY/JUNE          | 0                | 0         | 0                | 0                | APR/MAY/JUNE          | -70                | 0                                   | 0                  | 0                |